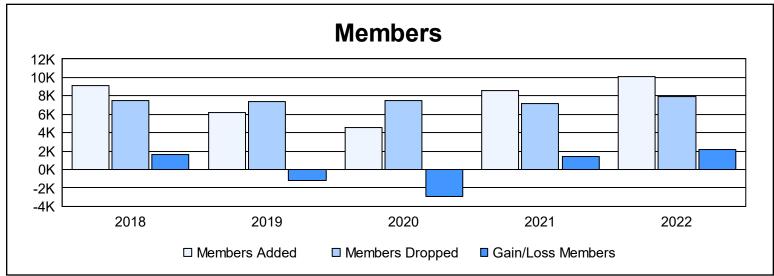

| Year      | New<br>Clubs | Dropped<br>Clubs | Gain/<br>Loss<br>Clubs | New<br>Members | Charter<br>Members | Reinstate<br>Members | Transfer<br>Members | Total<br>Member<br>Added | Total<br>Members<br>Dropped | Gain/<br>Loss<br>Members |
|-----------|--------------|------------------|------------------------|----------------|--------------------|----------------------|---------------------|--------------------------|-----------------------------|--------------------------|
| 2017-2018 | 65           | 42               | 23                     | 6,438          | 1,859              | 671                  | 167                 | 9,135                    | 7,509                       | 1,626                    |
| 2018-2019 | 77           | 55               | 22                     | 2,772          | 2,219              | 1,057                | 155                 | 6,203                    | 7,410                       | -1,207                   |
| 2019-2020 | 56           | 34               | 22                     | 2,193          | 1,552              | 730                  | 118                 | 4,593                    | 7,488                       | -2,895                   |
| 2020-2021 | 157          | 80               | 77                     | 3,450          | 4,254              | 780                  | 88                  | 8,572                    | 7,204                       | 1,368                    |
| 2021-2022 | 139          | 131              | 8                      | 5,415          | 3,739              | 740                  | 233                 | 10,127                   | 7,976                       | 2,151                    |
| Average   | 99           | 68               | 30                     | 4,054          | 2,725              | 796                  | 152                 | 7,726                    | 7,517                       | 209                      |