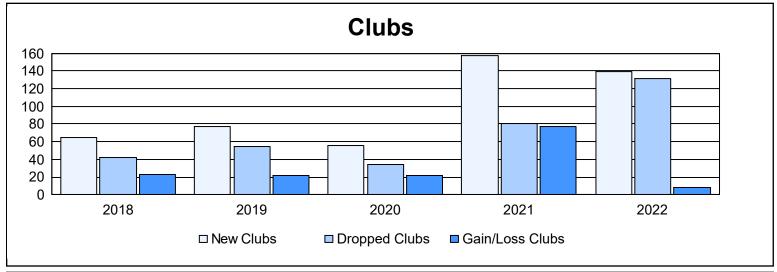

| Year      | New<br>Clubs | Dropped<br>Clubs | Gain/<br>Loss<br>Clubs | New<br>Members | Charter<br>Members | Reinstate<br>Members | Transfer<br>Members | Total<br>Member<br>Added | Total<br>Members<br>Dropped | Gain/<br>Loss<br>Members |
|-----------|--------------|------------------|------------------------|----------------|--------------------|----------------------|---------------------|--------------------------|-----------------------------|--------------------------|
| 2017-2018 | 65           | 42               | 23                     | 6,438          | 1,859              | 671                  | 167                 | 9,135                    | 7,509                       | 1,626                    |
| 2018-2019 | 77           | 55               | 22                     | 2,772          | 2,219              | 1,057                | 155                 | 6,203                    | 7,410                       | -1,207                   |
| 2019-2020 | 56           | 34               | 22                     | 2,193          | 1,552              | 730                  | 118                 | 4,593                    | 7,488                       | -2,895                   |
| 2020-2021 | 157          | 80               | 77                     | 3,450          | 4,254              | 780                  | 88                  | 8,572                    | 7,204                       | 1,368                    |
| 2021-2022 | 139          | 131              | 8                      | 5,415          | 3,739              | 740                  | 233                 | 10,127                   | 7,976                       | 2,151                    |
| Average   | 99           | 68               | 30                     | 4,054          | 2,725              | 796                  | 152                 | 7,726                    | 7,517                       | 209                      |